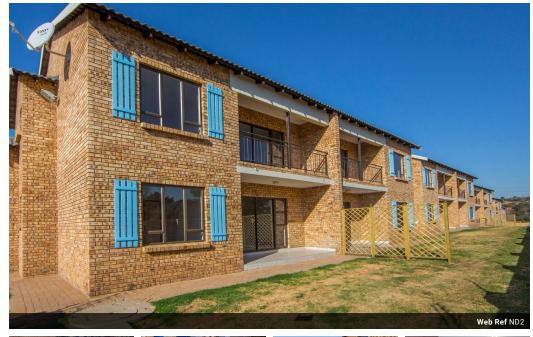

## Boudouris Crest (Alberton South Crest)

**Units (20)** From R720,000 Size from 76m<sup>2</sup> to 76m<sup>2</sup>

## Modern Newly Compleated apartment-style development

The apartments in Boudouris Crest are already built and can be viewed. The apartments are 75.6m2 and contain 2 bedrooms, 2 bathrooms (main-en-suite), with a fully fitted granite top kitchen with under counter oven and hob. Some kitchens designed to take a double-door fridge/freezer. Each apartment has its own shade-port parking bay, with sufficient parking in the complex for visitors.

## Features

- ✓ Apartments are either ground floor or upstairs units.
- Units are fitted with built in kitchens including a fitted oven and hob with a choice of wood finishes depending on the unit ...
- All apartments have two bedrooms, 2 bathrooms (main-ensuite) and a spacious living area with sliding door to a patio or balcony.