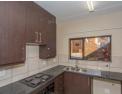

## Modern Newly Compleated apartment-style development

The apartments in Boudouris Crest are already built and can be viewed. The apartments are 75.6m2 and contain 2 bedrooms, 2 bathrooms (main-en-suite), with a fully fitted granite top kitchen with under counter oven and hob. Some kitchens designed to take a double-door fridge/freezer. Each apartment has its own shade-port parking bay, with sufficient parking in the complex for visitors.

## Features

- ✓ Apartments are either ground floor or upstairs units.
- Units are fitted with built in kitchens including a fitted oven and hob with a choice of wood finishes depending on the unit ...
- All apartments have two bedrooms, 2 bathrooms (main-ensuite) and a spacious living area with sliding door to a patio or balcony.